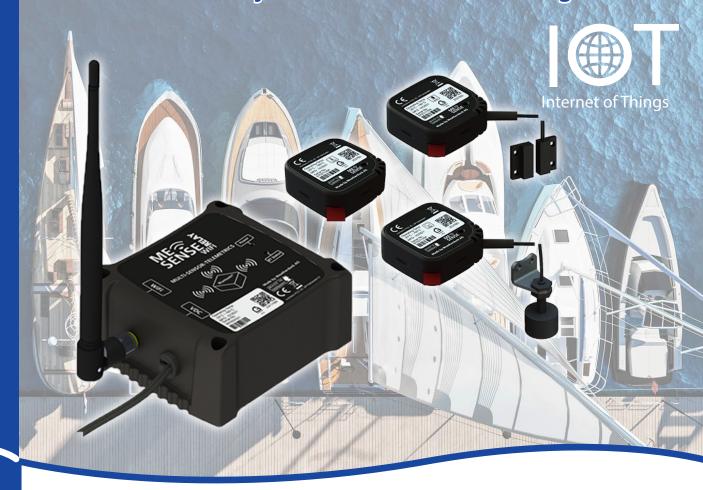

# ME SENSE | Marine lo

NEW

- **☑** Monitoring of the boat parameters by App
- **☑** Information in real time
- ☑ Alerting of owner (and Buddy)
- **Increased Safety in berth and winter storage**

Boat monitoring in real time by App! Keep always the perfect overview of all relevant boat data via a mobile device!

The "ME SENSE" series has been developed to give you a better overview of the condition of your own vessel. This applies on the one hand to the long period of winter storage, and on the other hand to the time you are not on board during the season.

## **Highlights**

- ☑ All boat data at a glance via app on smartphone or tablet
- ☑ Various internal & external sensors
  - **☑** Battery monitor (voltage)
  - **☑** Temperature (interior/battery)
  - ☑ Bilgewater (level)

- ☑ Shock / acceleration
- ☑ Ambient air pressure
- ☑ Ambient relative humidity
- **☑** Door Sensor
- **☑** WiFi functionality with WLAN network of marina
- ☑ Generate your own network using LTE-SimCard and ME SENSE GATE LTE
- ☑ Easy handling
- ☑ Administration of the sensors via device QR code by the user