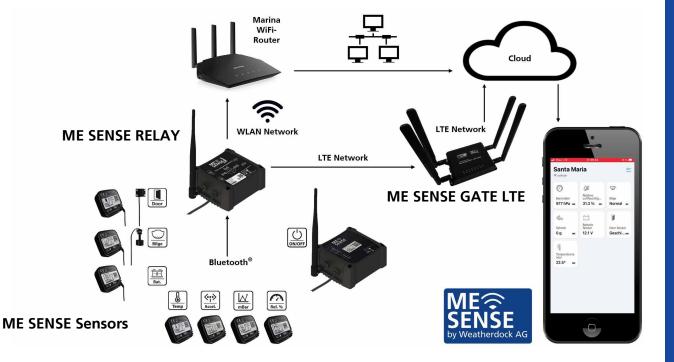

### **Function**

Different sensors, which are positioned to their respective tasks, determine current parameters that are transmitted via Bluetooth connection to the central ME SENSE RELAY. This in turn is logged into the marina's WLAN network and can thus upload the data to a Weatherdock Marine IoT cloud. Using the free of charge Weatherdock app on a mobile device, the ship owner can view "his" boat data remotely. In addition, Buddies can also be involved in the monitoring and possible alarming to avoid possible damage at an early stage.

All measured values are also stored in the cloud and are thus available for the boat owner's obligation to provide evidence in the event of an insurance claim.

The use of universal and modern IoT technologies ensures that ME SENSE products are future-proof. The modular use of the sensors allows the system to be extended on board at any time.