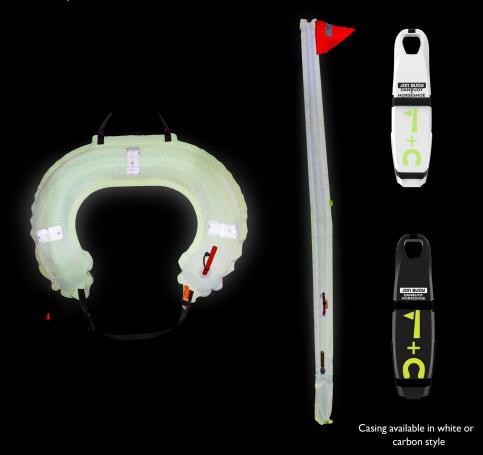

## www.oceansafety.com

This combination of Danbuoy and Horseshoe conforms to the World Sailing Offshore Special Regulations and is a natural extension of the original inflatable Jon Buoy Danbuoy. This easy to fit solution comes complete with a high impact casing, rail mounting cradle, inflatable Danbuoy inflatable horseshoe, whistle and Danbuoy light. An optional light can also be fitted to the horseshoe.

## **CASE FEATURES**

- Moulded handle
- Universal bracket
- Fits rails up to 30mm in diameter
- Available in white or carbon effect

| DANBUOY & HORSESHOE COMBINATION |                                                                                   |                 |             |
|---------------------------------|-----------------------------------------------------------------------------------|-----------------|-------------|
| CODE                            | COLOUR                                                                            | DIMENSIONS (MM) | WEIGHT (KG) |
| JON2225                         | WHITE                                                                             | 590 X 150 X 150 | 4.4 KG      |
| JON2275                         | BLACK                                                                             | 590 X 150 X 150 | 4.4 KG      |
| LIF2070                         | OPTIONAL AQ40S LIGHT FOR INFLATABLE HORSESHOE<br>(DANBUOY ALREADY HAS ONE FITTED) |                 |             |