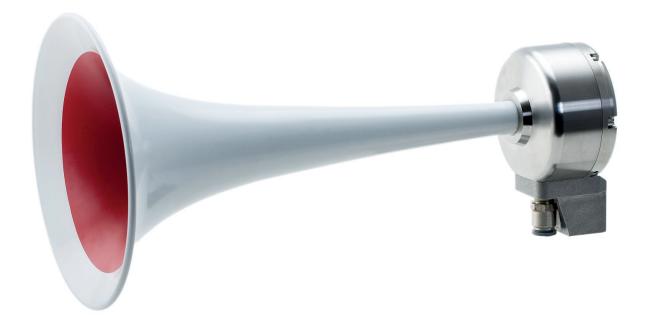

# DHR H400 Maritone

The H400 Maritone is the first air horn developed by DHR which has been approved according the international rules of Colreg '72. Having an audible range of more than 1 nautical mile it's an excellent solution for seagoing vessels with a maximum length of 75 meters. The combination of high quality materials and precision manufacturing, provides superior durability for a lifetime operation. With the introduction of the attractive H400 Maritone, DHR positions itself as a pioneer in advanced maritime signalling solutions.

#### **MATERIALS**

- -316L stainless steel membrane housing
- -Brass horn with powder coated finishing

### **SPECIFICATIONS**

Sound pressure (1/3 Octave at 1m): >130dB Fundamental Frequency: 440Hz Air pressure: 7 Bar Air consumption: 8 - 12 l/s

## **AVAILABLE PARTS**

| Item | Part                        | Art. Number |
|------|-----------------------------|-------------|
| 1.   | H400 Maritone               | 40001       |
| 2.   | Mounting Bracket (optional) | 40010       |
| 3.   | Control Panel               | 40020       |
| 4.   | Airhose                     | 40050       |
| 5.   | Magnetic Valve              | 40051       |
| 6.   | Push Button                 | 90003       |
| 7.   | DHR60 LED Manoeuvring Light | 60.06.10.00 |