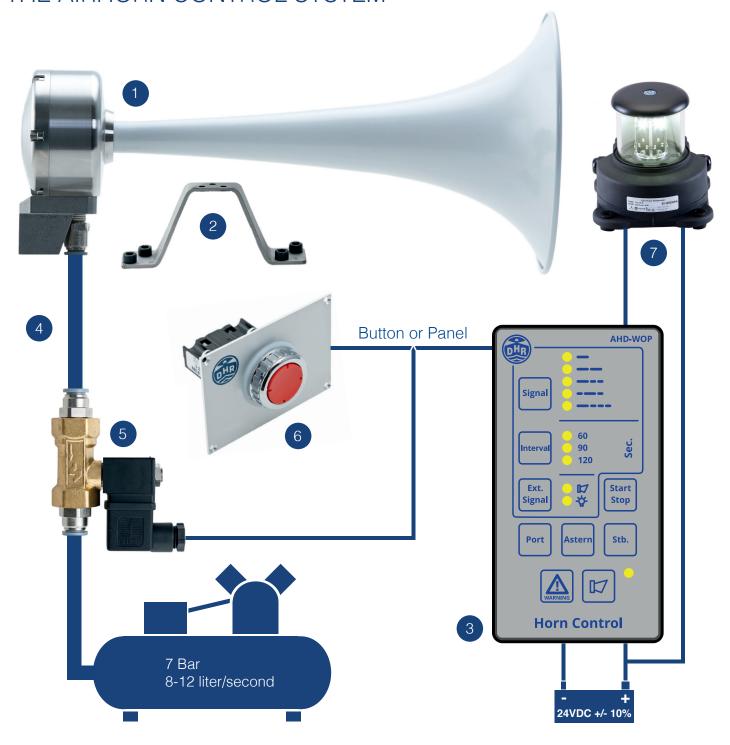

## THE AIRHORN CONTROL SYSTEM

DHR H400 Maritone operates on a compressed air system with a minimum air supply of 8 l/s at a pressure of 7 bar. It is operated by using either a push button or our pre-programmed control panel. A manoeuvring light can be added to this control panel to increase visibility in all weather conditions. Built-in relays in the control panel make stand alone relays redundant.

## **AVAILABLE PARTS**

| Item | Part                        | Art. Number |
|------|-----------------------------|-------------|
| 1.   | H400 Maritone               | 40001       |
| 2.   | Mounting Bracket (optional) | 40010       |
| 3.   | Control Panel               | 40020       |
| 4.   | Airhose                     | 40050       |
| 5.   | Magnetic Valve              | 40051       |
| 6.   | Push Button                 | 90003       |
| 7.   | DHR60 LED Manoeuvring Light | 60.06.10.00 |